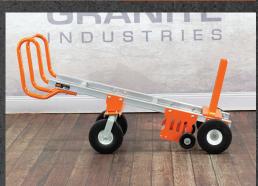

## **67456 LOOPED HANDLE CART**

## **BLOCK AND ROLL FEATURES**

- Move up to a 700 lb tent ballast
- 500 lb blocks are the most common size and offer excellent versatility
- 10" Flat free front tires with steel hubs
- 1" solid steel axle
- 5" plastic wheels for going over curbs
- Loop handle design for maximum leverage
- Aluminum & steel construction, powder coated finish
- Rear swivel casters with 10" flat free tires
- Fork design ensures the block will not fall off while in motion