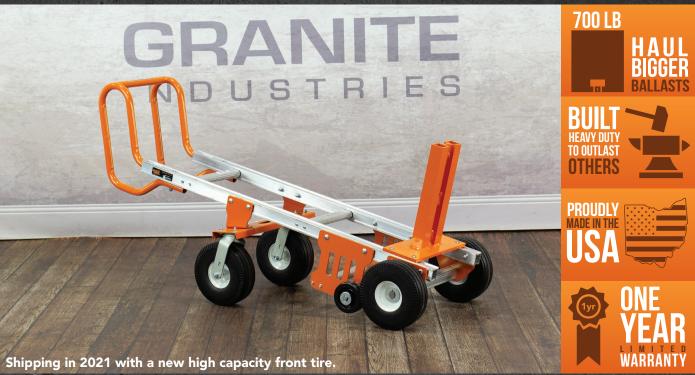

## **67456 LOOPED HANDLE CART**

## **BLOCK AND ROLL FEATURES**

- Move up to a 700 lb tent ballast
- 500 lb blocks are the most common size and offer excellent versatility
- 10" Flat free front tires with steel hubs
- 1" solid steel axle
- 5" plastic wheels for going over curbs
- Loop handle design for maximum leverage
- Aluminum & steel construction, powder coated finish
- Rear swivel casters with 10" flat free tires
- Fork design ensures the block will not fall off while in motion