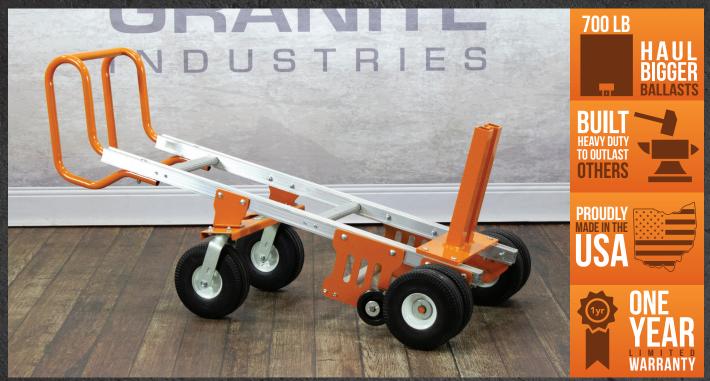

## 67450 LOOPED HANDLE CART WITH DUAL WHEELS

## **BLOCK AND ROLL FEATURES**

- Move up to a 700 lb tent ballast
- 500 lb blocks are the most common size and offer excellent versatility
- Dual 10" Flat free front tires with steel hubs
- 1" solid steel axle
- 5" plastic wheels for going over curbs
- Loop handle design for maximum leverage
- Aluminum & steel construction, powder coated finish
- Rear swivel casters with 10" flat free tires
- Fork design ensures the block will not fall off while in motion

## WHAT YOU CAN EXPECT FROM GRANITE INDUSTRIES:

- Made in the USA
  - Hand crafted at our Ohio plant.
- Heavy-duty comes standard
  - Our carts are all built to heavy duty specs.
- Powder coated finish
  - Protects the steel and provides a lasting finish.
- Steel & aluminum construction
  - Built from American sourced steel & aluminum.
- Easy to operate
  - Designed to get work done with less muscle strain and simple operation.
- Ready to ship
  - Ready to ship in 5-7 business days.
- Comprehensive Warranty
  - 90 day warranty on wheels, casters and tires.