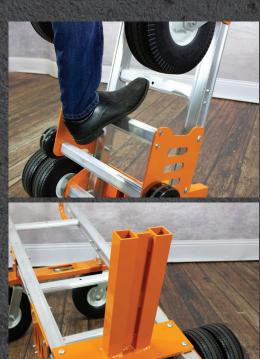

## **BLOCK AND ROLL FEATURES**

- Move up to a 700 lb tent ballast
- 500 lb blocks are the most common size and offer excellent versatility
- Dual 10" Flat free front tires with steel hubs
- 1" solid steel axle
- 5" plastic wheels for going over curbs
- Loop handle design for maximum leverage
- Aluminum & steel construction, powder coated finish
- Rear swivel casters with 10" flat free tires
- Fork design ensures the block will not fall off while in motion