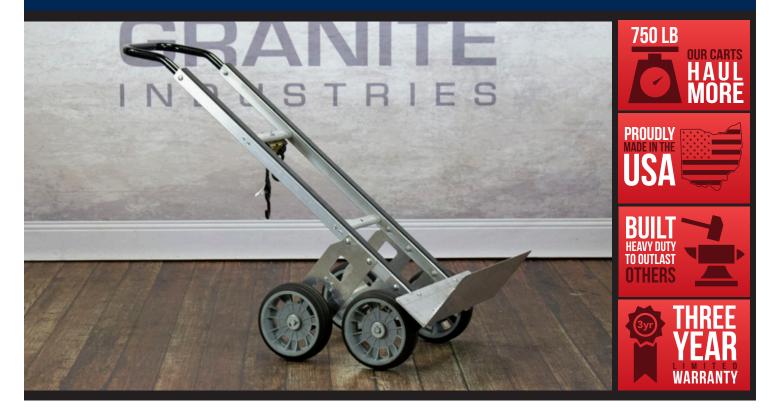

The lightweight hand truck from American Cart features a body and foot plate made out of aluminum. The extra set of rear wheels makes hauling heavy loads even easier, reducing strain and fatigue.

## Features

- 3/4" axle
- 10" Flat free wheels with plastic hubs
- Powder coated steel handle
- Aluminum body
- Push-button retractable ratchet strap
- Extruded footplate 24"W x 9"D
- 750 lb capacity