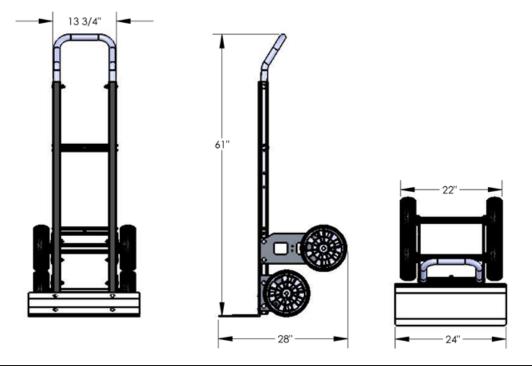

| Dimensions:      | <b>W:</b> 24″ | <b>D:</b> 57" | <b>H:</b> 41″ |
|------------------|---------------|---------------|---------------|
| Foot Plate:      | <b>W:</b> 24″ | <b>D:</b> 9″  |               |
| Weight:          | 50 lbs.       | Capacity:     | 800 lb        |
| Typically Ships: | UPS, some a   | assembly requ | ired          |

| Dimensions:      | <b>W:</b> 24″               | <b>D:</b> 57" | <b>H:</b> 41" |
|------------------|-----------------------------|---------------|---------------|
| Foot Plate:      | <b>W:</b> 24″               | <b>D:</b> 9″  |               |
| Weight:          | 50 lbs.                     | Capacity:     | 800 lb        |
| Typically Ships: | UPS, some assembly required |               |               |