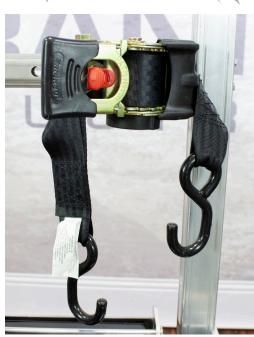

## **FEATURES**

- 3/4" axle
- Dual 10" flat free dual wheels with high capacity plastic hubs
- Adjustable rear 4" casters
- D-brackets on axle add more stability and strength
- Powder coated steel handle
- Dual integrated 10' auto retracting ratchet straps (2" x 10')
- Rubber bumpers protect your load from scratches
- Dual steel stair-crawlers
- Aluminum construction

10'L x 2"W auto retracting ratchet strap.

| Dimensions:      | W:                          | 28.5" | D:        | 52" | H:       | 45" |
|------------------|-----------------------------|-------|-----------|-----|----------|-----|
| Foot Plate:      | W:                          | 24"   | D:        | 9"  |          |     |
| Weight:          | 68 lb                       |       | Capacity: |     | 1,200 lb |     |
| Typically Ships: | UPS, some assembly required |       |           |     |          |     |