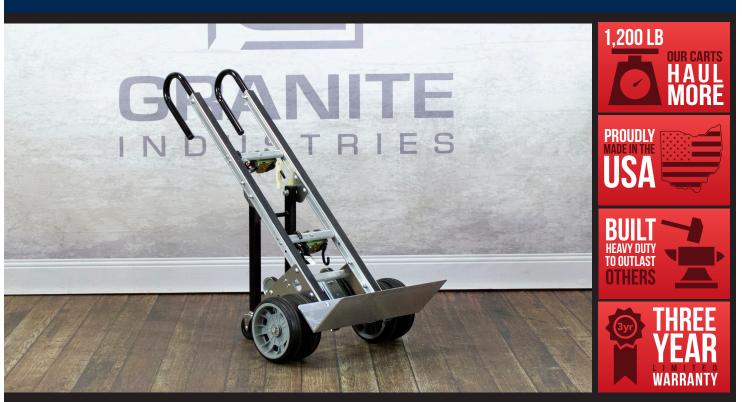

## 67416 ALUMINUM DUAL WHEELED APPLIANCE CART W/ REAR WHEELS

## **FEATURES**

- 3/4" axle
- Dual 10" flat free dual wheels with high capacity plastic hubs
- Adjustable rear 4" casters
- D-brackets on axle add more stability and strength
- Powder coated steel handle
- Dual integrated 10' auto retracting ratchet straps (2" x 10')
- Rubber bumpers protect your load from scratches
- Dual steel stair-crawlers
- Aluminum construction

10'L x 2"W auto retracting ratchet strap.

| Dimensions:      | W:                          | 28.5" | D:        | 52" | H:       | 45" |
|------------------|-----------------------------|-------|-----------|-----|----------|-----|
| Foot Plate:      | W:                          | 24"   | D:        | 9"  |          |     |
| Weight:          | 68 lb                       |       | Capacity: |     | 1,200 lb |     |
| Typically Ships: | UPS, some assembly required |       |           |     |          |     |