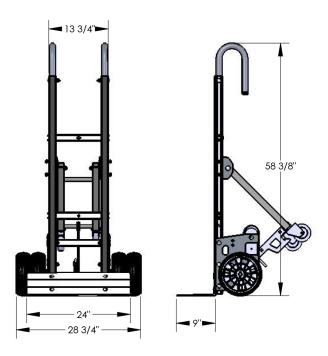

10'L x 2"W auto retracting ratchet strap.

| Dimensions:      | W:                          | 28.5" | D:        | 52" | H:       | 45" |
|------------------|-----------------------------|-------|-----------|-----|----------|-----|
| Foot Plate:      | W:                          | 24"   | D:        | 9"  |          |     |
| Weight:          | 68 lb                       |       | Capacity: |     | 1,200 lb |     |
| Typically Ships: | UPS, some assembly required |       |           |     |          |     |

<sup>\*</sup>Measurements taken while cart is on 6 wheels