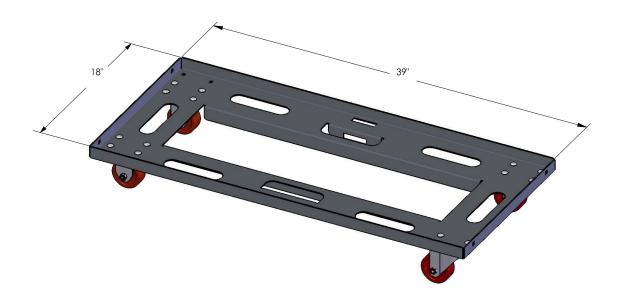

Shown with 25 wooden folding chairs.

| Dimensions:      | <b>W:</b> 18"                  | <b>D:</b> 39" | <b>H:</b> 6" |
|------------------|--------------------------------|---------------|--------------|
| Weight:          | 20 lbs.                        | Capacity:     | 500 lbs.     |
| Typically Ships: | UPS; minimal assembly required |               |              |