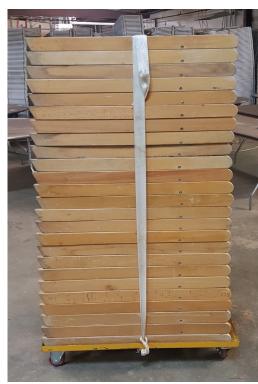

Shown with 25 wooden folding chairs.

| Dimensions:      | <b>W:</b> 18"                  | <b>D:</b> 39" | <b>H:</b> 6" |
|------------------|--------------------------------|---------------|--------------|
| Weight:          | 20 lbs.                        | Capacity:     | 500 lbs.     |
| Typically Ships: | UPS; minimal assembly required |               |              |