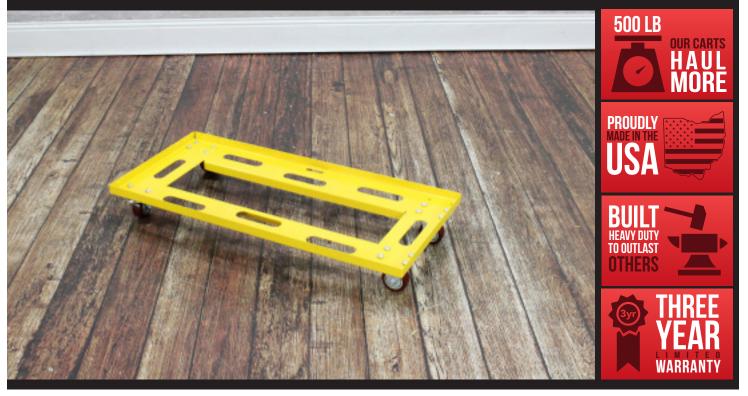

## **FEATURES**

- Designed specifically for the Mantis, but can also be used with the Multi Mover, Multi Mover XT, or Fork Hand Truck
- 3" Casters, 2 fixed, 2 swivel
- Mantis forks slide into built in guides
- E-Track ratchet system, 12' E-Strap sold separately (PI-11-0212)
- Holds up to 50 chairs
- 500 lb capacity

Shown with 25 wooden folding chairs.

| Dimensions:      | <b>W:</b> 18"                  | <b>D:</b> 39" | <b>H:</b> 6" |
|------------------|--------------------------------|---------------|--------------|
| Weight:          | 20 lbs.                        | Capacity:     | 500 lbs.     |
| Typically Ships: | UPS; minimal assembly required |               |              |