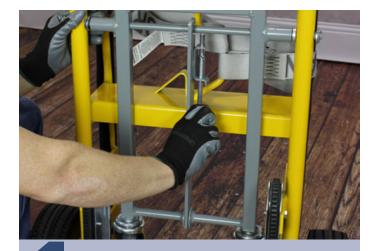

### **REAR WHEEL SETUP**

Pull the spring loaded lock down located on the back of the cart that holds the support bar in place.

Swing the support bar downwards.

Lift up on the rear wheel assembly.

the cart. Be sure it locks back into place.