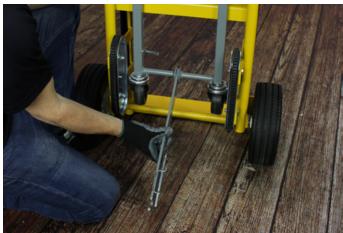

### **REAR WHEEL SETUP**

Pull the spring loaded lock down located on the back of the cart that holds the support bar in place.

Swing the support bar downwards.

Lift up on the rear wheel assembly.

the cart. Be sure it locks back into place.