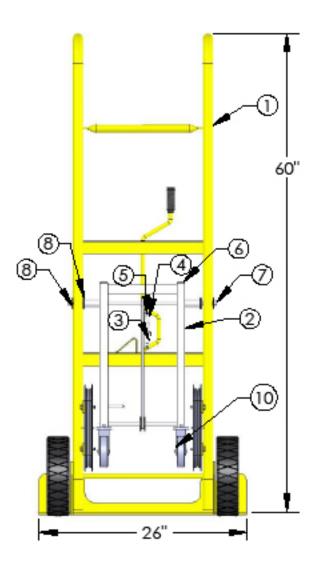

\*Measurements taken with the cart on 4 wheels.

| ITEM NO | QTY | PART NO    | DESCR                         | IPTION |
|---------|-----|------------|-------------------------------|--------|
| 1       | 1   | 67101      | CART 67101                    |        |
| 2       | 1   | MI-12-2081 | WELDMENT FOLD OUT<br>WHEELS   |        |
| 3       | 2   | MI-04-0068 | BAR RD HR 3/8" x 8"           |        |
| 4       | 2   | PI-14-0001 | G-PIN SPRING                  |        |
| 5       | 2   | PI-01-0004 | PIN-ROLL 3/16" x 1"           |        |
| 6       | 2   | PI-04-0104 | 1" Square Tube Cap - black    |        |
| 7       | 1   | MI-04-0493 | BAR RD CR 1/2" x 18 1/2"      |        |
| 8       | 6   | PI-01-0002 | WASHER-USS FLAT 1/2" PLATED   |        |
| 9       | 2   | PI-01-0073 | PIN-COTTER 5/32" x 3/4"       |        |
| 10      | 2   | PI-06-0044 | SSC-4 RUBBER MOLD ON<br>TREAD |        |
| 11      | 2   | PI-01-0068 | WASHER-LOCK 1/2" PLATED       |        |
| 4       | 2   | PI-06-0115 | 10" WHEEL WITH STEEL HUB      |        |