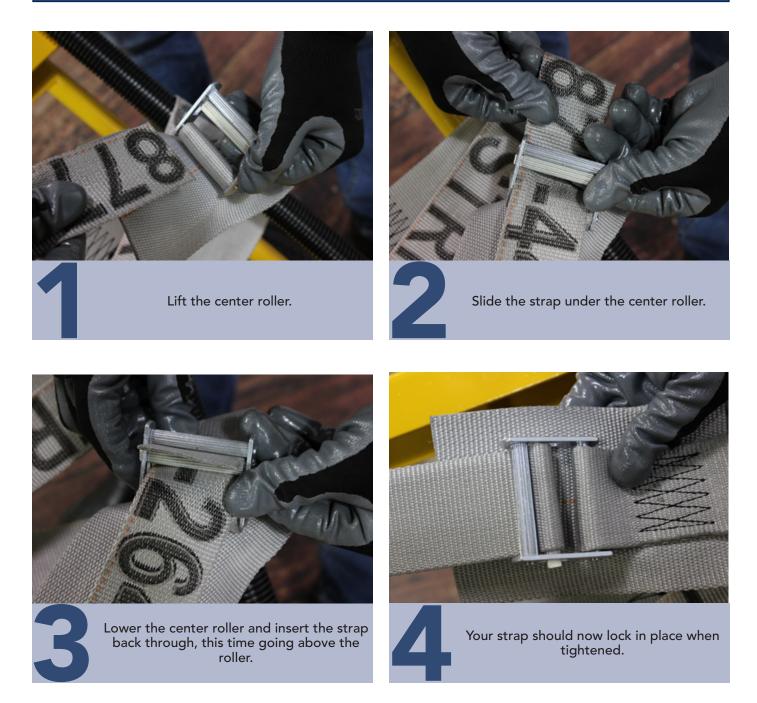

1"           |        |
| 6       | 2   | PI-04-0104 | 1" Square Tube Cap - black    |        |
| 7       | 1   | MI-04-0493 | BAR RD CR 1/2" x 18 1/2"      |        |
| 8       | 6   | PI-01-0002 | WASHER-USS FLAT 1/2" PLATED   |        |
| 9       | 2   | PI-01-0073 | PIN-COTTER 5/32" x 3/4"       |        |
| 10      | 2   | PI-06-0044 | SSC-4 RUBBER MOLD ON<br>TREAD |        |
| 11      | 2   | PI-01-0068 | WASHER-LOCK 1/2" PLATED       |        |
| 4       | 2   | PI-06-0115 | 10" WHEEL WITH STEEL HUB      |        |

### **REAR WHEEL SETUP**



Pull the spring loaded lock down located on the back of the cart that holds the support bar in place.



Swing the support bar downwards.



Lift up on the rear wheel assembly.

the cart. Be sure it locks back into place.

## TIE STRAP SETUP



## NOTES:

| <br> |
|------|
|      |
|      |
|      |
|      |
|      |
|      |
|      |
|      |
|      |
|      |
|      |
|      |
|      |
|      |
|      |
|      |
|      |
|      |
|      |
|      |
|      |
|      |
|      |
|      |
|      |
|      |
|      |
|      |
|      |
|      |
|      |
|      |
|      |
|      |
|      |
|      |
|      |
|      |
|      |
|      |
|      |
|      |
| <br> |
|      |
|      |
| <br> |
|      |
| <br> |
|      |
|      |
|      |
|      |
|      |
|      |
|      |
|      |
|      |
|      |
|      |
|      |



#### **GRANITE INDUSTRIES**

595 EAST LUGBILL ROAD 877-447-2648 SUPPORT@GRANITEIND.COM