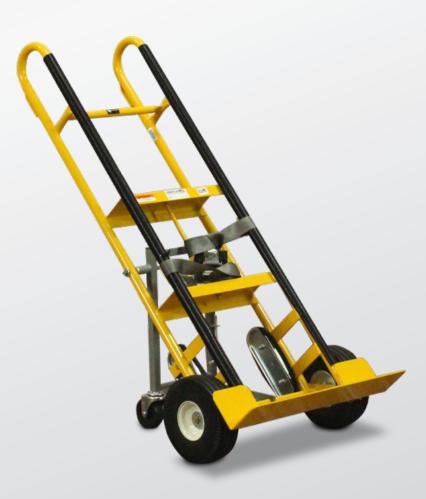

Customer Service 877-447-2648 M-F, 8am - 5pm EST

| Overall Dimensions: | W:    | 26″ | D:  | 48″    | H:  | 49″  |
|---------------------|-------|-----|-----|--------|-----|------|
| Foot Plate:         | W:    | 26″ | D:  | 5″     |     |      |
| Weight:             | 80 lb | DS. | Сар | acity: | 600 | lbs. |