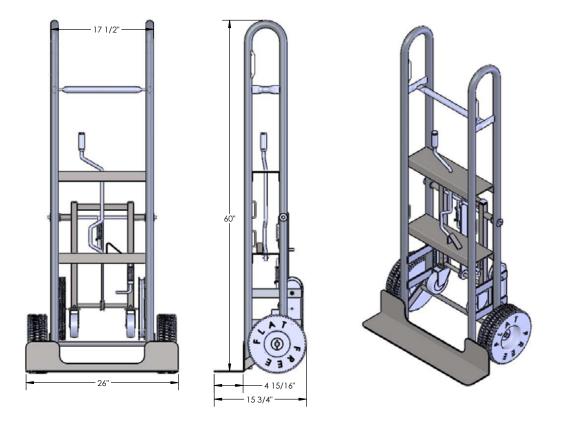

Customer Service 877-447-2648 M-F, 8am - 5pm EST

| Overall Dimensions: | W:    | 26″ | D:  | 48″    | H:  | 49″  |
|---------------------|-------|-----|-----|--------|-----|------|
| Foot Plate:         | W:    | 26″ | D:  | 5″     |     |      |
| Weight:             | 80 lb | DS. | Сар | acity: | 600 | lbs. |