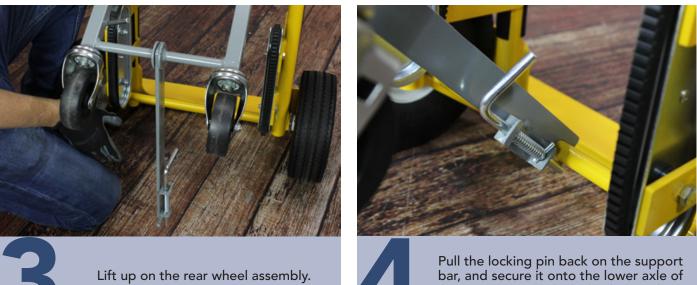

### **REAR WHEEL SETUP**

Pull the spring loaded lock down located on the back of the cart that holds the support bar in place.

Swing the support bar downwards.

Lift up on the rear wheel assembly.

the cart. Be sure it locks back into place.