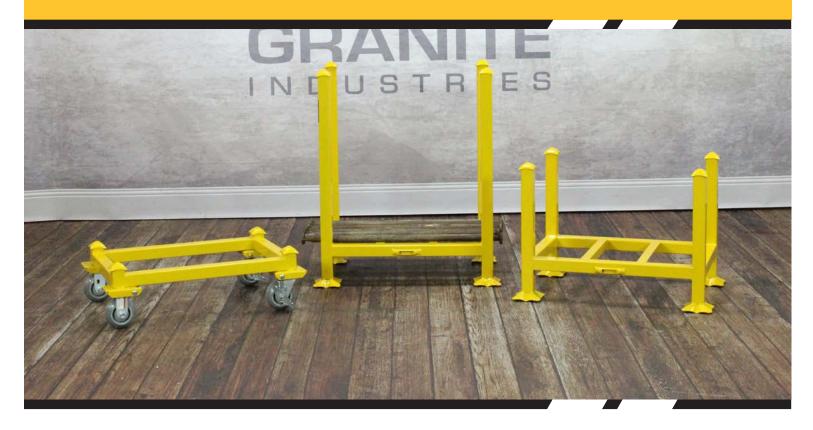

TENT STAKE RACK - 23" LEGS Item No. 59335

- Designed for storing tent stakes.
- Stack up to 3 high
- E-Track ratchet system (See pg 11 for E-Track straps)

| Dimensions: | W:    | 33″ | D:  | 23″     | H:   | 23″     |
|-------------|-------|-----|-----|---------|------|---------|
| Inside:     | W:    | 26″ | D:  | 16″     | H:   | 15″     |
| Weight:     | 46 ll | os. | Cap | oacity: | 1,50 | 00 lbs. |

## TENT STAKE RACK - 38" LEGS Item No. 59335

- Designed for storing tent stakes.
- Stack up to 3 high
- E-Track ratchet system (See pg 11 for E-Track straps)

| Dimensions: W: 33" D: 23" H: 38"   Inside: W: 26" D: 16" H: 30"   Weight: 59 lbs. Capacity: 1,500 lbs. |
|--------------------------------------------------------------------------------------------------------|
|                                                                                                        |
| <b>Dimensions:</b> W: 33" D: 23" H: 38"                                                                |
|                                                                                                        |

## TENT STAKE RACK ROLLING BASE Item No 59337

- 5" Casters; 2 swivel, 2 fixed
- Do not exceed 1,500 lbs on casters

| Dimensions:        | <b>W:</b> 33″ | <b>D:</b> 23″ | <b>H:</b> 11″ |  |
|--------------------|---------------|---------------|---------------|--|
| Weight:            | 45 lbs.       | Capacity:     | 1,500 lbs.    |  |
| *Weight taken with | casters.      |               |               |  |