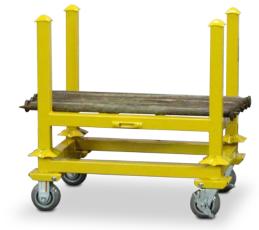

## TENT STAKE RACK - 38" LEGS Item No. 59335

- Designed for storing tent stakes.
- Stack up to 3 high
- E-Track ratchet system (See pg 11 for E-Track straps)

| Dimensions: W: 33" D: 23" H: 38"   Inside: W: 26" D: 16" H: 30"   Weight: 59 lbs. Capacity: 1,500 lbs. |
|--------------------------------------------------------------------------------------------------------|
|                                                                                                        |
| <b>Dimensions:</b> W: 33" D: 23" H: 38"                                                                |
|                                                                                                        |

## TENT STAKE RACK ROLLING BASE Item No 59337

- 5" Casters; 2 swivel, 2 fixed
- Do not exceed 1,500 lbs on casters

| Dimensions:        | <b>W:</b> 33″ | <b>D:</b> 23″ | <b>H:</b> 11″ |  |
|--------------------|---------------|---------------|---------------|--|
| Weight:            | 45 lbs.       | Capacity:     | 1,500 lbs.    |  |
| *Weight taken with | casters.      |               |               |  |