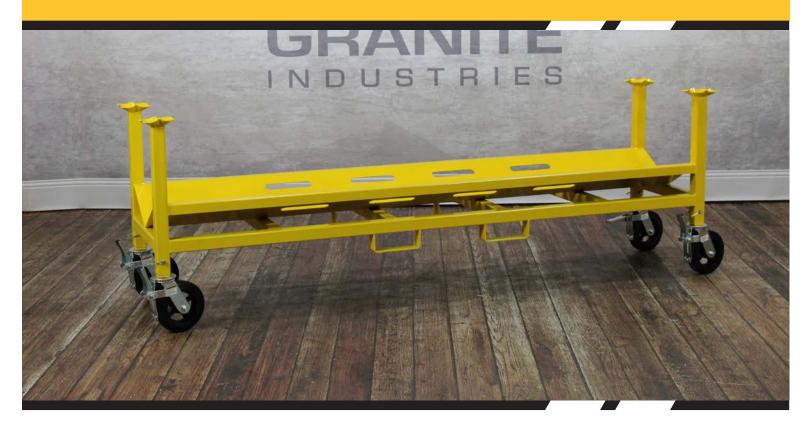

Keep your hoses stacked neatly and safely with Granite's hose cart storage rack. The channeled center pan allows the rolled hose to rest in a vertical position and stacked side by side. The cart also features 4 locking 8" swivel casters that allow for easy rolling. The cart also features built in tow motor pockets for easy lifting and stacking.

## HOSE STORAGE RACK - 33" Item No. 67342

- 8" casters; 4 swivel with locks
- Stack up to 3 high, do not exceed 2,000 lbs on casters

| Dimensions:   | <b>W:</b> 98" | <b>D:</b> 25" | <b>H:</b> 33" |
|---------------|---------------|---------------|---------------|
| Storage Area: | <b>W:</b> 92" | <b>D:</b> 18" | <b>H:</b> 17" |
| Weight:*      | 220 lbs.      | Capacity:     | 2,000 lbs.    |

<sup>\*</sup>Weight taken with casters.