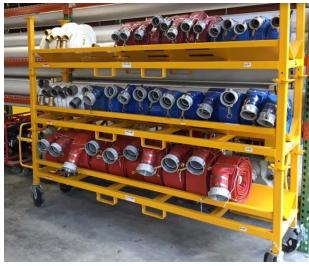

Keep your hoses stacked neatly and safely with Granite's hose cart storage rack. The channeled center pan allows the rolled hose to rest in a vertical position and stacked side by side. The cart also features 4 locking 8" swivel casters that allow for easy rolling. The cart also features built in tow motor pockets for easy lifting and stacking.

## HOSE STORAGE RACK - 33" Item No. 67342

- 8" casters; 4 swivel with locks
- Stack up to 3 high, do not exceed 2,000 lbs on casters

| Dimensions:   | <b>W:</b> 98" | <b>D:</b> 25" | <b>H:</b> 33" |
|---------------|---------------|---------------|---------------|
| Storage Area: | <b>W:</b> 92" | <b>D:</b> 18" | <b>H:</b> 17" |
| Weight:*      | 220 lbs.      | Capacity:     | 2,000 lbs.    |

<sup>\*</sup>Weight taken with casters.